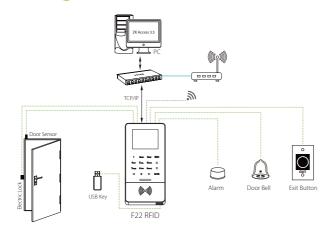

## Configuration

F22 RFID provides a superior touching experience with touch keypad, and offers flexibility for standalone installation or with any third-party access control panel that supports standard wiegand signal. TCP/IP, RS485 and Wi-Fi are also available that the device can be used in different networks.

#### **Features**

- 2.4-inch TFT color screen and Touch keys
- · Ultra thin and elegant design
- Full Access Control Features: Anti-passback, access control interface for 3rd party electric lock, door sensor, exit button, alarm
- Standard Wi-Fi
- Network interface by TCP/IP or RS485
- Built-in auxiliary input with enhanced flexibility to link with wired detector or emergency switch
- Multiple Verification Modes: Multi-verification methods providing user various choice