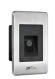

# F22 RFID

#### Ultra Thin Time Attendance And Access Control Terminal

F22 RFID is an ultra-thin time attendance and access control terminal with WiFi, which offers unparalleled performance with advanced algorithm for reliability, precision and excellent matching speed.

F22 RFID provides a superior touching experience with touch keypad, and offers flexibility for standalone installation or with any third-party access control panel that supports standard wiegand signal. TCP/IP, RS485 and Wi-Fi are also available that the device can be used in different networks.

#### **Features**

- 2.4-inch TFT color screen and Touch keys
- · Ultra thin and elegant design
- Full Access Control Features: Anti-passback, access control interface for 3rd party electric lock, door sensor, exit button, alarm
- Standard Wi-Fi
- Network interface by TCP/IP or RS485
- Built-in auxiliary input with enhanced flexibility to link with wired detector or emergency switch
- Multiple Verification Modes: Multi-verification methods providing user various choice

#### **Specifications**

| Display                  | 2.4-inch TFT LCD Color Screen                                                                                                           |
|--------------------------|-----------------------------------------------------------------------------------------------------------------------------------------|
| Card Capacity            | 5000 ID or S50/S70 IC card                                                                                                              |
| Transaction Capacity     | 30,000                                                                                                                                  |
| Communication            | RS232/485, TCP/IP, USB-host,Wi-Fi                                                                                                       |
| Access Control Interface | 3rd Party Electric Lock, Door Sensor, Exit Button, Alarm                                                                                |
| Wiegand Signal           | Input, Output                                                                                                                           |
| Aux. Input               | 1ea for linkage function                                                                                                                |
| Functions                | DST, Automatic Status Switch, Record query, T9 input, 9 digit user ID, Anti-passback, Scheduled-Bell, Printer(Optional), ADMS(Optional) |
| Power Supply             | 12V DC,3A                                                                                                                               |
| Operating Temperature    | 0 °C- 45 °C                                                                                                                             |
| Operating Humidity       | 20%-80%                                                                                                                                 |
| Dimension(LxWxH)         | 158.5x78.0x19.4mm                                                                                                                       |
| SDK and software         | Standalone SDK, ZKBio Access                                                                                                            |