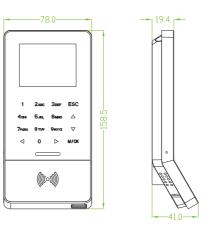

#### Dimensions (mm)

V1.0 2020.08.29

#### **Specifications**

| Display                  | 2.4-inch TFT LCD Color Screen                                                                                                           |
|--------------------------|-----------------------------------------------------------------------------------------------------------------------------------------|
| Card Capacity            | 5000 ID or S50/S70 IC card                                                                                                              |
| Transaction Capacity     | 30,000                                                                                                                                  |
| Communication            | RS232/485, TCP/IP, USB-host,Wi-Fi                                                                                                       |
| Access Control Interface | 3rd Party Electric Lock, Door Sensor, Exit Button, Alarm                                                                                |
| Wiegand Signal           | Input, Output                                                                                                                           |
| Aux. Input               | 1ea for linkage function                                                                                                                |
| Functions                | DST, Automatic Status Switch, Record query, T9 input, 9 digit user ID, Anti-passback, Scheduled-Bell, Printer(Optional), ADMS(Optional) |
| Power Supply             | 12V DC,3A                                                                                                                               |
| Operating Temperature    | 0 °C- 45 °C                                                                                                                             |
| Operating Humidity       | 20%-80%                                                                                                                                 |
| Dimension(LxWxH)         | 158.5x78.0x19.4mm                                                                                                                       |
| SDK and software         | Standalone SDK, ZKBio Access                                                                                                            |